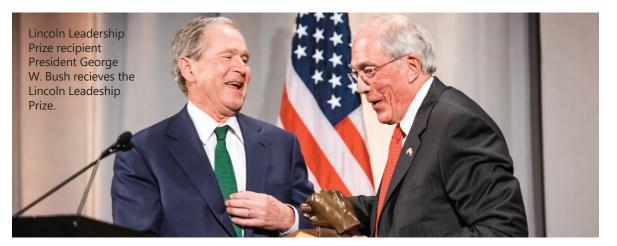

In the second half of the fiscal year, we hosted our annual Lincoln Leadership Prize dinner. The Prize has been awarded to 13 distinguished individuals or groups of individuals. This year, we were honored to have the 43rd President of the United States George W. Bush accept the Prize. Approximately 700 attended the event. The dinner was our most successful in its 13-year history and we are grateful to the many individuals and entities who made this possible.